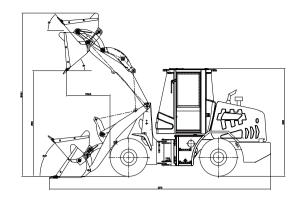

## **TECHNICAL PARAMETERS**

|                               | 3/12                     |                                          |
|-------------------------------|--------------------------|------------------------------------------|
| BASIC                         | Bucket Capacity          | 0.75m³                                   |
|                               | Rated Payload            | 1500kg                                   |
|                               | Operating Weight         | 4520kg                                   |
|                               | Traction Force           | 45kN                                     |
|                               | Breakout Force           | 38kN                                     |
|                               | L×W×H                    | 5370×2100×2600mm                         |
| ENGINE                        | Manufacturer/Model       | DEF20CDF4                                |
|                               | Rated Power              | 45kW/2400rpm                             |
|                               | Rated Torque             | 240N·m/1600-1800rpm                      |
| DRIVE<br>TRAIN                | Transmission Type        | Countershaft Powershift                  |
|                               | Shift Type               | Fixed Shaft Hydraulic Shift Spur Gear    |
|                               | Pressure of Transmission | 1.2-1.5MPa                               |
|                               | Gear                     | 2F/2R                                    |
|                               | Torque Converter         | Single-stage, Single-turbine, 3-element  |
|                               | Torque Ratio             | 3.2                                      |
|                               | Main Reducer             | Spiral Bevel Gear Single-stage Reduction |
|                               | Final Reducer            | Planetary Reduction                      |
|                               | Tire                     | 16/70-16                                 |
|                               | Travel speed-Forward     | 16km/h                                   |
|                               | Travel speed-Reverse     | 16km/h                                   |
| BRAKE<br>SYSTEM               | Service Brake            | Air Drive, Four Wheel Brake (Dry)        |
|                               | Setting Pressure         | 0.78MPa                                  |
|                               | Parking Brake            | Flexible Shaft Controlled Drum brake     |
|                               | Туре                     | Hydraulic Load Sensor System             |
| STEERING<br>SYSTEM            | Steering Pump            | Shared With Working Pump                 |
|                               | System Pressure          | 14Mpa                                    |
|                               | Steering Angle           | ±35°                                     |
| HYDRAULI<br>C<br>SYSTEM       | Туре                     | Pilot Control                            |
|                               | Working Pump             | Gear Pump                                |
|                               | Flow Rate                | 108L/min·2400rpm                         |
|                               | Control Valve            | 3 Spool                                  |
|                               | System Pressure          | 16MPa                                    |
|                               | Cycle Time (Sec)         | 11.2                                     |
| ELECTRIC                      | System Voltage           | 12V                                      |
| SYSTEM                        | Battery (2 in series)    | 80Ah                                     |
| SERVICE<br>REFILL<br>CAPACITY | Fuel Tank                | 60L                                      |
|                               | Hydraulic Tank           | 60L                                      |
|                               | Transmission             | 19L                                      |
| 2. 11 7 1077 1                | Front Axle / Rear Axle   | 20L                                      |
|                               |                          |                                          |