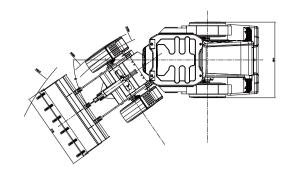

## **TECHNICAL PARAMETERS**

|                               | 3/12                     |                                          |
|-------------------------------|--------------------------|------------------------------------------|
| BASIC                         | Bucket Capacity          | 0.75m³                                   |
|                               | Rated Payload            | 1500kg                                   |
|                               | Operating Weight         | 4520kg                                   |
|                               | Traction Force           | 45kN                                     |
|                               | Breakout Force           | 38kN                                     |
|                               | L×W×H                    | 5370×2100×2600mm                         |
| ENGINE                        | Manufacturer/Model       | DEF20CDF4                                |
|                               | Rated Power              | 45kW/2400rpm                             |
|                               | Rated Torque             | 240N·m/1600-1800rpm                      |
| DRIVE<br>TRAIN                | Transmission Type        | Countershaft Powershift                  |
|                               | Shift Type               | Fixed Shaft Hydraulic Shift Spur Gear    |
|                               | Pressure of Transmission | 1.2-1.5MPa                               |
|                               | Gear                     | 2F/2R                                    |
|                               | Torque Converter         | Single-stage, Single-turbine, 3-element  |
|                               | Torque Ratio             | 3.2                                      |
|                               | Main Reducer             | Spiral Bevel Gear Single-stage Reduction |
|                               | Final Reducer            | Planetary Reduction                      |
|                               | Tire                     | 16/70-16                                 |
|                               | Travel speed-Forward     | 16km/h                                   |
|                               | Travel speed-Reverse     | 16km/h                                   |
| BRAKE<br>SYSTEM               | Service Brake            | Air Drive, Four Wheel Brake (Dry)        |
|                               | Setting Pressure         | 0.78MPa                                  |
|                               | Parking Brake            | Flexible Shaft Controlled Drum brake     |
|                               | Туре                     | Hydraulic Load Sensor System             |
| STEERING<br>SYSTEM            | Steering Pump            | Shared With Working Pump                 |
|                               | System Pressure          | 14Mpa                                    |
|                               | Steering Angle           | ±35°                                     |
| HYDRAULI<br>C<br>SYSTEM       | Туре                     | Pilot Control                            |
|                               | Working Pump             | Gear Pump                                |
|                               | Flow Rate                | 108L/min·2400rpm                         |
|                               | Control Valve            | 3 Spool                                  |
|                               | System Pressure          | 16MPa                                    |
|                               | Cycle Time (Sec)         | 11.2                                     |
| ELECTRIC                      | System Voltage           | 12V                                      |
| SYSTEM                        | Battery (2 in series)    | 80Ah                                     |
| SERVICE<br>REFILL<br>CAPACITY | Fuel Tank                | 60L                                      |
|                               | Hydraulic Tank           | 60L                                      |
|                               | Transmission             | 19L                                      |
| 2. 11 7 1077 1                | Front Axle / Rear Axle   | 20L                                      |
|                               |                          |                                          |